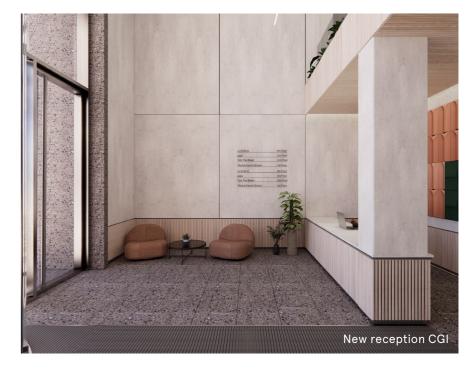

# THE BUILDING

The building comprises 185,139 sq ft of highly specified office and retail accommodation arranged over basement, ground and nine upper floors.

The part 1st floor has been comprehensively refurbished, along with the reception, end of trip facilities and soon to be completed common parts.

# Refurbished part 1st floor

# PART 1<sup>st</sup> FLOOR 8,702 sq ft

FINISHED FLOOR TO EILING HEIGHT OF 2.75M

NEW EXPOSED AIR CONDITIONING

BRAND NEW CONTEMPORARY RECEPTION (SUMMER 2022)

NEW LED STRIP LIGHTING

FULLY ACCESSIBLE RAISED FLOOR