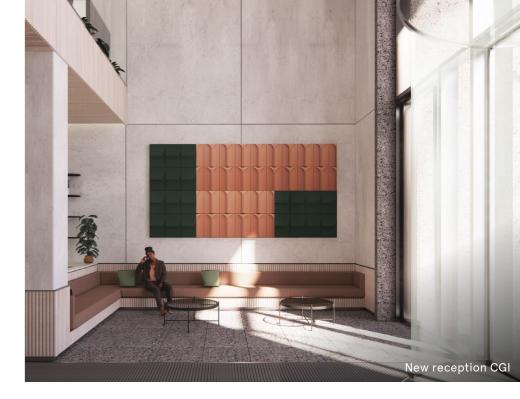

# Refurbished part 1st floor

# PART 1<sup>st</sup> FLOOR 8,702 sq ft

FINISHED FLOOR TO EILING HEIGHT OF 2.75M

NEW EXPOSED AIR CONDITIONING

BRAND NEW CONTEMPORARY RECEPTION (SUMMER 2022)

NEW LED STRIP LIGHTING

FULLY ACCESSIBLE RAISED FLOOR