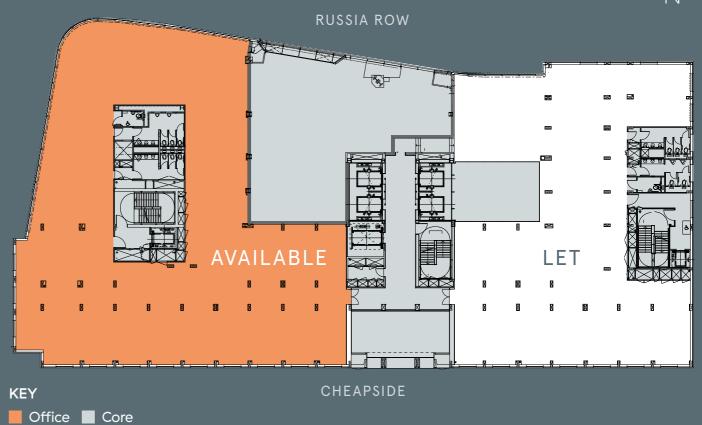

# THE BUILDING

The building comprises 185,139 sq ft of highly specified office and retail accommodation arranged over basement, ground and nine upper floors.

The part 1st floor has been comprehensively refurbished, along with the reception, end of trip facilities and soon to be completed common parts.

# PART 1<sup>st</sup> FLOOR 8,702 sq ft

FINISHED FLOOR TO EILING HEIGHT OF 2.75M

NEW EXPOSED AIR CONDITIONING

BRAND NEW CONTEMPORARY RECEPTION (SUMMER 2022)

NEW LED STRIP LIGHTING

FULLY ACCESSIBLE RAISED FLOOR