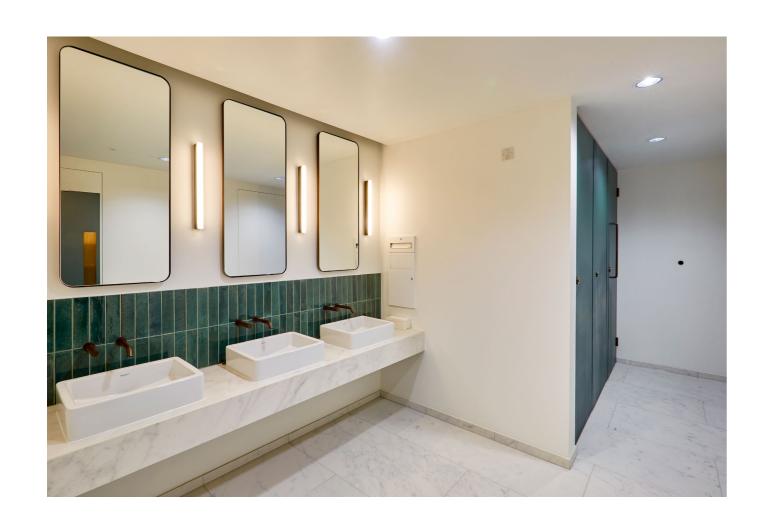

107 CHEAPSIDE



# THE BUILDING

The building comprises 185,139 sq ft of highly specified office and retail accommodation arranged over basement, ground and nine upper floors.

The part 1st floor has been comprehensively refurbished, along with the reception, end of trip facilities and soon to be completed common parts.









# Refurbished part 1st floor



# PART 1<sup>st</sup> FLOOR 8,702 sq ft











FINISHED FLOOR TO EILING HEIGHT OF 2.75M



NEW EXPOSED AIR CONDITIONING



BRAND NEW CONTEMPORARY RECEPTION (SUMMER 2022)



NEW LED STRIP LIGHTING



FULLY ACCESSIBLE RAISED FLOOR



BEST IN CLASS END OF TRIP FACILITIES (SUMMER 2022)



# LOCATION









107 Cheapside is a highly prominent office building located in the core of the City of London, midway between Bank and St Paul's. The building benefits from a significant frontage onto Cheapside.

Bank (Central, Northern and Waterloo & City lines, and the DLR) and St Paul's (Central line) Underground stations are located under 5 minutes' walk from the building.



3 mins

4 mins

5 mins

6 mins

8 mins

10 mins

10 mins

11 mins







11 mins **Liverpool Street** 12 mins Oxford Circ