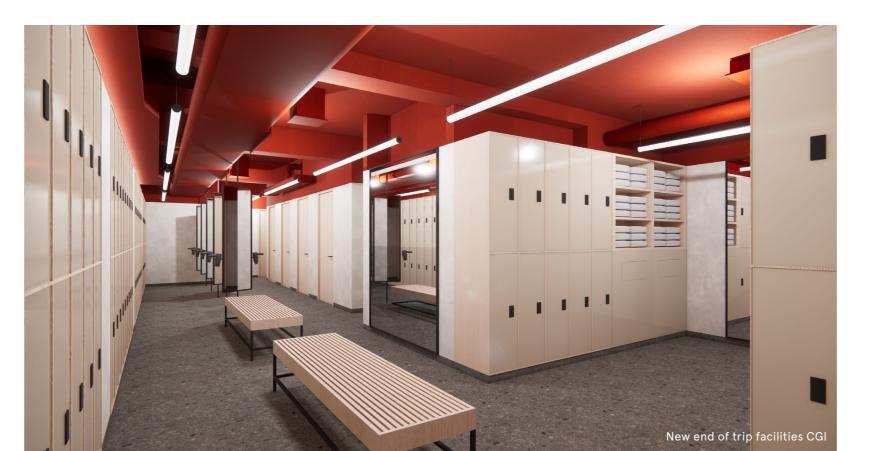

# THE BUILDING

The building comprises 185,139 sq ft of highly specified office and retail accommodation arranged over basement, ground and nine upper floors.

The part 1st floor has been comprehensively refurbished, along with the reception, end of trip facilities and soon to be completed common parts.

BEST IN CLASS END OF TRIP FACILITIES (SUMMER 2022)