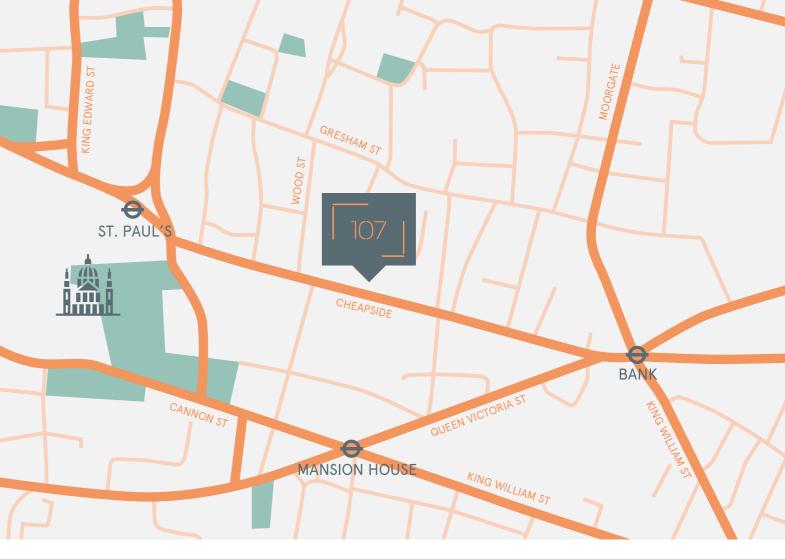

# LOCATION

107 Cheapside is a highly prominent office building located in the core of the City of London, midway between Bank and St Paul's. The building benefits from a significant frontage onto Cheapside.

Bank (Central, Northern and Waterloo & City lines, and the DLR) and St Paul's (Central line) Underground stations are located under 5 minutes' walk from the building.

3 mins

4 mins

5 mins

6 mins

8 mins

10 mins

10 mins

11 mins

11 mins **Liverpool Street** 12 mins Oxford Circus 13 mins Charing cross 13 mins Waterloo King's Cross St Pancras 17 mins Stratford 20 mins

- Central
- DLR
- Northern District Waterloo & City Circle
- Metropolitan Hammersmith & City