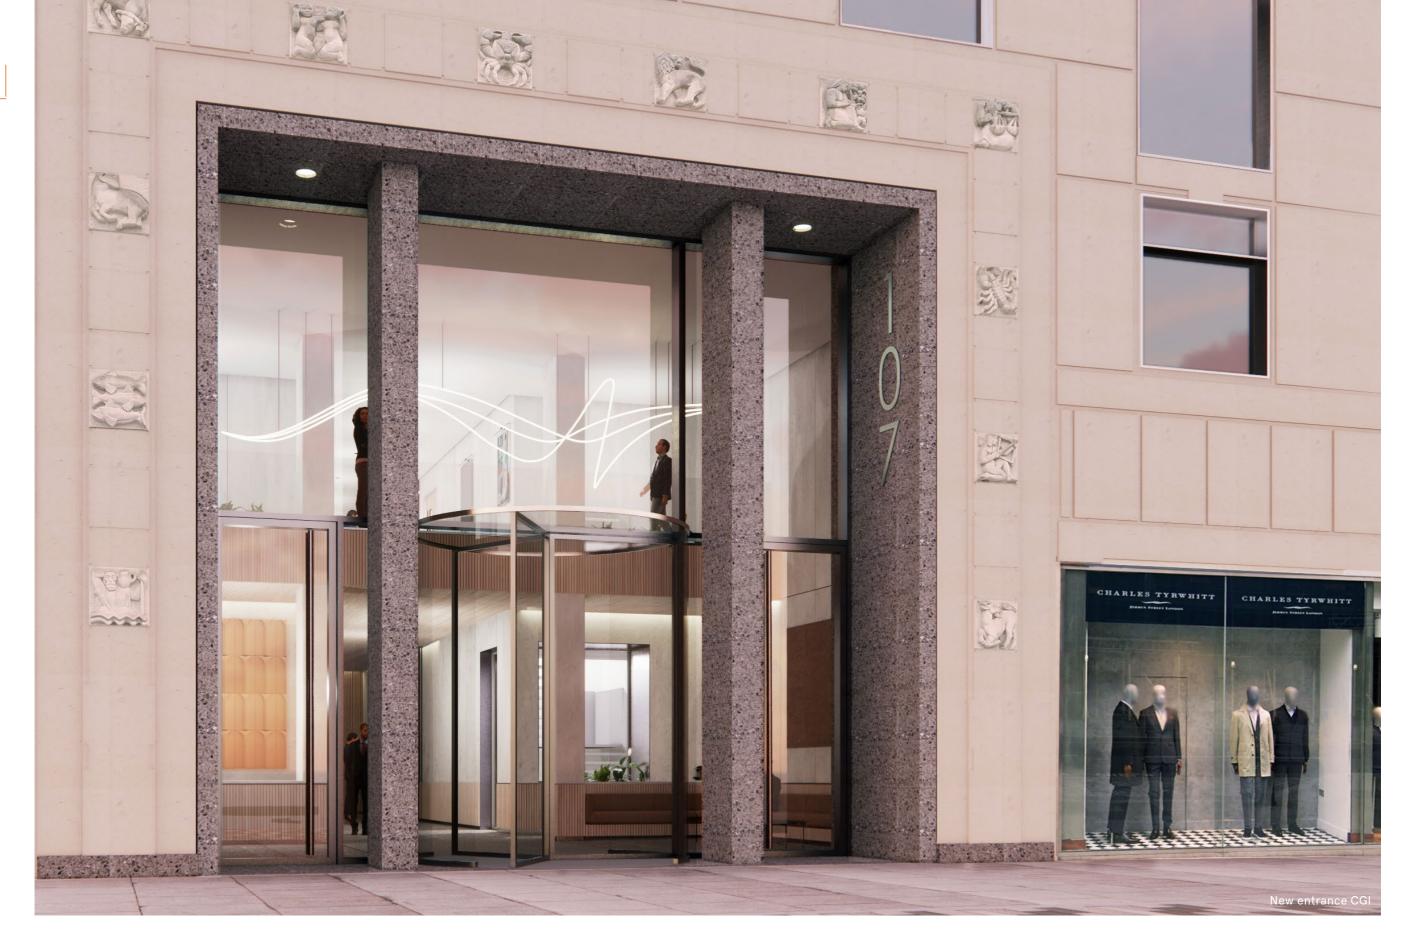

# THE BUILDING

The building comprises 185,139 sq ft of highly specified office and retail accommodation arranged over basement, ground and nine upper floors.

The part 1st floor has been comprehensively refurbished, along with the reception, end of trip facilities and soon to be completed common parts.

# Refurbished part 1st floor