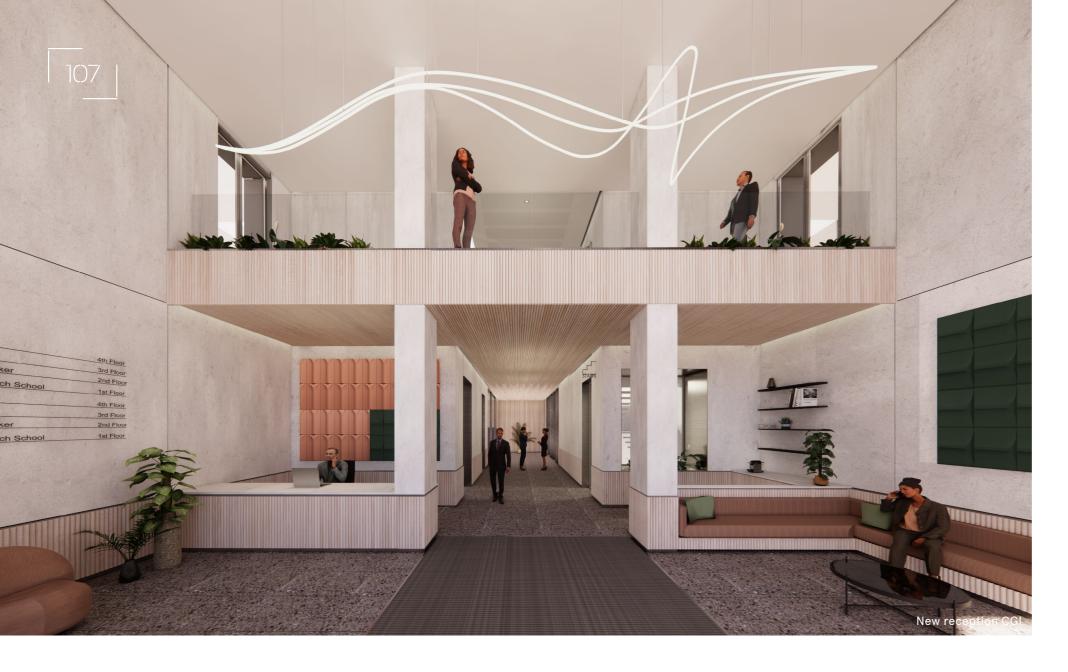

# THE BUILDING

The building comprises 185,139 sq ft of highly specified office and retail accommodation arranged over basement, ground and nine upper floors.

The part 1st floor has been comprehensively refurbished, along with the reception, end of trip facilities and soon to be completed common parts.

# Refurbished part 1st floor

# PART 1<sup>st</sup> FLOOR 8,702 sq ft

FINISHED FLOOR TO EILING HEIGHT OF 2.75M

NEW EXPOSED AIR CONDITIONING

BRAND NEW CONTEMPORARY RECEPTION (SUMMER 2022)

NEW LED STRIP LIGHTING

FULLY ACCESSIBLE RAISED FLOOR